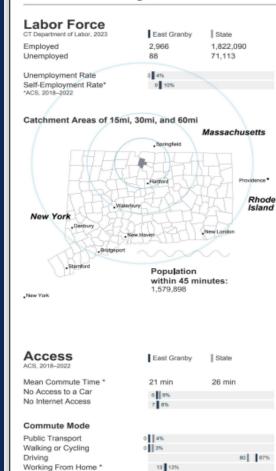

## 2024 TOWN PROFILE

State

11%

13%

13% 13%

12% 14%

13%

7%

4%

State

5%

10%

17%

64%

4%

#### 2024 Town Profile

4

#### East Granby, Connecticut

#### General

| Concrai                            |             |           |
|------------------------------------|-------------|-----------|
| ACS, 2018-2022                     | East Granby | State     |
| Current Population                 | 5,198       | 3,611,317 |
| Land Area mi <sup>2</sup>          | 18          | 4,842     |
| Population Density people per mi 2 | 296         | 746       |
| Number of Households               | 1,947       | 1,409,807 |
| Median Age                         | 41          | 41        |
| Median Household Income            | \$107,478   | \$90,213  |
| Poverty Rate                       | 3%          | 10%       |
|                                    |             |           |

| Econom                            | У                            |              |       |                      | 80 and over<br>Race and Ethnicity                                                   | 310 0%                                                                |                                                     |
|-----------------------------------|------------------------------|--------------|-------|----------------------|-------------------------------------------------------------------------------------|-----------------------------------------------------------------------|-----------------------------------------------------|
| Top Industrie                     |                              | S)           | Jobs  | Share of<br>Industry | Asian<br>Black                                                                      | 4%                                                                    |                                                     |
| <ol> <li>Manufacturing</li> </ol> | 2                            |              | 1,307 |                      | Hispanic or Latino/a<br>White                                                       | 6%                                                                    | 78%                                                 |
| Fabricated I                      | Metal Product                | Mg           |       | 45%                  | Other                                                                               | 8%                                                                    |                                                     |
| Admin and Su<br>Administrati      | pport and Wa                 | 5            | 616   | 81%                  | Hispanic includes those of any race. Rei<br>Includes American Indian, Alaska Native | maining racial groups include on<br>, Native Hawailan, Pacific Island | ly non-hispenic. 'Other'<br>ler, two or more reces. |
| Transportation<br>Couviers and    | n and Wareho<br>d Messengers |              | 474   | 49%                  | Language Spoken<br>at Home                                                          | East Granby                                                           | State                                               |
| Wholesale Tra                     |                              |              | 370   |                      | English                                                                             |                                                                       | 77                                                  |
| Merchant W                        | /holesalers, D               | urable Goods |       | 70%                  | Spanish                                                                             | 1 12%                                                                 | -                                                   |
| Real Estate al<br>Real Estate     |                              | easing       | 272   | 66%                  | opaniar                                                                             |                                                                       |                                                     |
| Total Jobs, All                   | Industries                   |              | 4,555 |                      | Educational Attainmen                                                               | t East Granby                                                         | State                                               |
| SOTS Busine                       | ess Regist                   | rations      |       |                      | High School Diploma Only<br>Associate Degree                                        | 16 25%<br>8 8%                                                        |                                                     |
| Secretary of the Sta              | ite, March 2024              |              |       |                      | Bachelor's Degree                                                                   | 23 30%                                                                |                                                     |
| New Business I                    | Registrations                | s by Year    |       |                      | Master's Degree or Higher                                                           | 18 19%                                                                |                                                     |
| Year 2019                         | 2020                         | 2021         | 2022  | 2023                 |                                                                                     |                                                                       |                                                     |
| Total 29                          | 45                           | 49           | 51    | 55                   | Housing                                                                             | East Granby                                                           | State                                               |
| Total Active Bu                   | sinesses 4                   | 463          |       |                      | Median Home Value                                                                   | \$325,800                                                             | \$323,700                                           |

#### Key Employers

| Data from Municipalities, 2024       |
|--------------------------------------|
| RSCC Wire & Cable LLC                |
| MB Aerospace                         |
| <ol> <li>Barnes Aerospace</li> </ol> |
| Nufren/Coherent                      |
| Joining Technologies, Inc.           |

#### Schools

| CT Department of Education, 2023-24 |                     |                     |                     |                               | Smarter Balanced Assessm<br>Met or Exceeded Expectations, 2022 |      |     |
|-------------------------------------|---------------------|---------------------|---------------------|-------------------------------|----------------------------------------------------------------|------|-----|
| School Districts                    | Available<br>Grades | Total<br>Enrollment | Pre-K<br>Enroliment | 4-Year Grad<br>Rate (2021-22) | Met or Exceeded Expectations, 2022                             | Math | ELA |
| East Granby School District         | PK-12               | 825                 | 13                  | 97%                           | East Granby School District                                    | 56%  | 63% |
| Statewide                           | -                   | 512,652             | 19,530              | 89%                           | Statewide                                                      | 42%  | 48% |
|                                     |                     |                     |                     |                               |                                                                |      |     |

Demographics

719

775

482

548

721

756

645

242

310

5%

East Granby

8 14%

\$1,159

2.256

1.531.332

\$1,374

State

66

65 81%

81%

77 89%

ACS, 2018-2022

Under 10

10 to 19

20 to 29

30 to 39

40 to 49 50 to 59

60 to 69

70 to 79

Median Rent

Housing Units

Owner-Occupied

Vacant

Detached or Semi-Detached

Age Distribution

#### 2024 Town Profile 2/2 East Granby, Connecticut

13 13%

Local

-