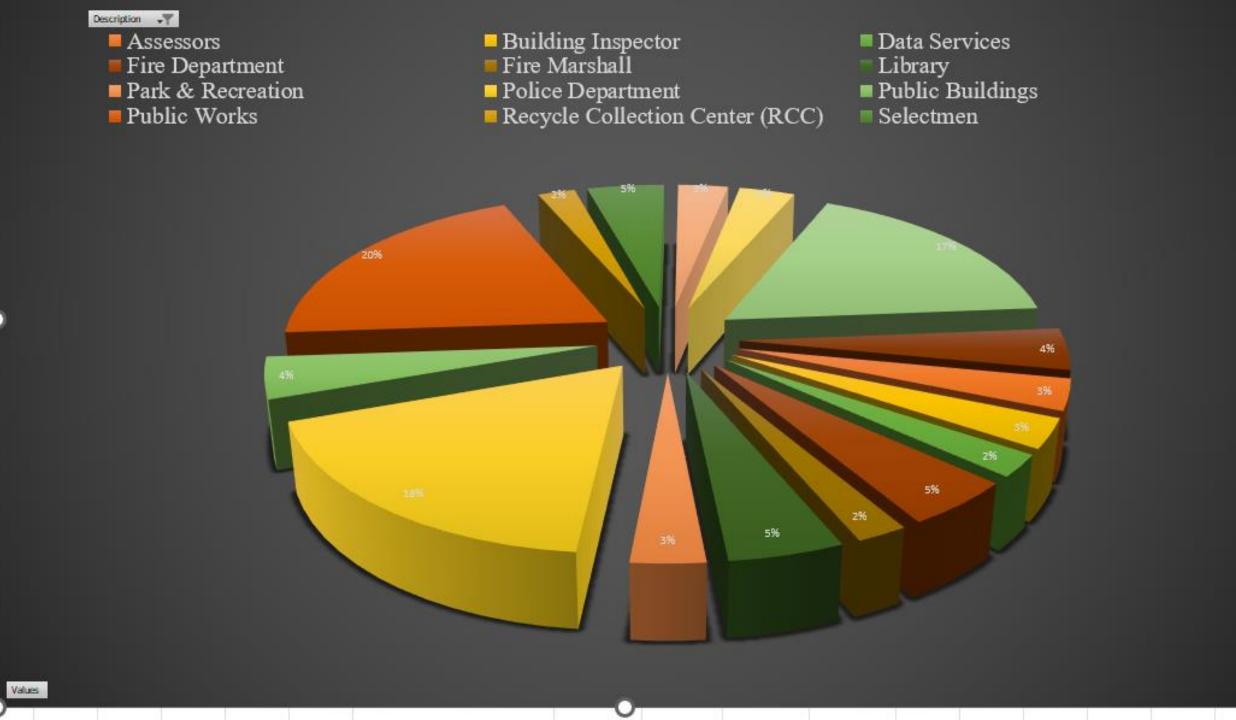

### DEPARTMENTAL SUMMARY

| Description        | Budget FY24 | Budget FY25             | FY26              |
|--------------------|-------------|-------------------------|-------------------|
| Selectmen          | \$220,145   | \$210,512               | \$172,344         |
| Registrars         | \$72,051    | \$66,571                | \$69,369          |
| Board of Finance   | \$32,398    | \$33,565                | \$93,877          |
| Assessors          | \$156,478   | \$159,873               | \$162,813         |
| Board of Appeals   | \$150       | \$225                   | \$150             |
| Tax Collector      | \$113,422   | \$91,010                | \$98,095          |
| Treasurer          | \$36,051    | \$37,096                | \$45,045          |
| Town Clerk         | \$136,223   | \$141,320               | \$146,357         |
| Planning & Zoning  | \$70,738    | \$64, <mark>1</mark> 95 | \$64,963          |
| Data Services      | \$125,290   | \$133,290               | \$115,346         |
| Public Buildings   | \$190,904   | \$225,571               | \$248,847         |
| Building Inspector | \$149,301   | \$154,166               | \$155,335         |
| Engineering        | \$15,000    | \$18,000                | \$18,000          |
| Fire Department    | \$128,691   | \$220,958               | \$238,531         |
| Police Department  | \$704,031   | \$792,856               | <b>\$</b> 895,113 |
| Fire Marshall      | \$95,892    | \$107,715               | \$107,966         |
| Public Works       | \$841,853   | \$902,910               | \$984,612         |
| Social Services    | \$28,460    | \$39, <mark>4</mark> 50 | \$40,889          |

| Description                     | Budget FY24 | Budget FY25            | FY26                  |
|---------------------------------|-------------|------------------------|-----------------------|
| Library                         | \$227,041   | \$233,852              | \$239,698             |
| Park & Recreation               | \$126,919   | \$139,785              | \$123,736             |
| Zoning Board of Appeals         | \$0         | \$550                  | \$550                 |
| Conservation Commission         | \$0         | \$400                  | \$400                 |
| Economic Development            | \$49,000    | \$14,600               | \$19,100              |
| Street Lighting                 | \$41,800    | \$43,000               | \$37,000              |
| Recycle Collection Center (RCC) | \$209,707   | \$168,565              | \$104,077             |
| Senior Services                 | \$46,804    | \$54,463               | \$56,675              |
| Senior Services Mini Bus        | \$28,856    | \$27,33 <mark>1</mark> | \$28,298              |
| Youth Services                  | \$41,416    | \$27,882               | \$28,635              |
| Utilities                       | \$179,500   | \$176,312              | \$162,700             |
| Ambulance                       | \$68,207    | \$73,000               | \$53,000              |
| Contingency                     | \$30,900    | \$43,306               | \$37,900              |
| Facilities Maintenance          | \$60,265    | \$61,621               | <mark>\$63,935</mark> |
| Probate                         | \$2,500     | \$2,600                | \$2,000               |
| Audit                           | \$26,000    | \$27,800               | \$26,400              |
| Legal Fees                      | \$20,000    | \$22,500               | \$22,500              |
| Health Services                 | \$42,377    | \$45,000               | \$43,000              |
| Insurance / Benefit Fees        | \$882,086   | \$795,342              | \$869,413             |
| Animal Control                  | \$26,000    | \$30,000               | \$26,000              |
| Payroll Taxes                   | \$185,625   | \$194,809              | \$218,669             |
| Memberships                     | \$22,835    | \$26,000               | \$26,871              |
| Grand Total                     | \$5,434,916 | \$5,608,001            | \$5,848,207           |

|      | Budget Year: FY26                                         |                                  |                 |             |                             |                     |
|------|-----------------------------------------------------------|----------------------------------|-----------------|-------------|-----------------------------|---------------------|
|      | Date: March 17, 2025<br>Account Name: Cost Center Summary |                                  |                 |             |                             |                     |
|      |                                                           |                                  |                 |             |                             |                     |
| CC # | Description                                               | Budget FY24                      | Budget FY25     | FY26        | <b>Budget Dollar Change</b> | Percent Change      |
| 100  | Selectmen                                                 | \$220,145                        | \$210,512       | \$172,344   | (\$38,168)                  | -18.1%              |
| 300  | Registrars                                                | \$72,051                         | \$66,571        | \$69,369    | \$2,798                     | 4.2%                |
| 400  | Board of Finance                                          | \$32,398                         | \$33,565        | \$93,877    | \$60,312                    | 179.7%              |
| 600  | Assessors                                                 | \$156,478                        | \$159,873       | \$162,813   | \$2,940                     | 1.8%                |
| 700  | Board of Appeals                                          | \$150                            | \$225           | \$150       | (\$75)                      | -33.3%              |
| 800  | Tax Collector                                             | \$113,422                        | \$91,010        | \$98,095    | \$7,085                     | 7.8%                |
|      | Treasurer                                                 | \$36,051                         | \$37,096        | \$45,045    | \$7,949                     | 21.4%               |
|      | Town Clerk                                                | \$136,223                        | \$141,320       | \$146,357   | \$5,037                     | 3.6%                |
| 1200 | Planning & Zoning                                         | \$70,738                         | \$64,195        | \$64,963    | \$768                       | 1.2%                |
| 1300 | Data Services                                             | \$125,290                        | \$133,290       | \$115,346   | (\$17,944)                  | -13.5%              |
|      | Public Buildings                                          | \$190,904                        | \$225,571       | \$248,847   | \$23,276                    | 10.3%               |
| 1500 | Building Inspector                                        | \$149,301                        | \$154,166       | \$155,335   | \$1,169                     | 0.8%                |
| 1600 | Engineering                                               | \$15,000                         | \$18,000        | \$18,000    | \$0                         | 0.0%                |
|      | Fire Department                                           | \$128,691                        | \$220,958       | \$238,531   | \$17,573                    | 8.0%                |
| 1800 | Police Department                                         | \$704,031                        | \$792,856       | \$895,113   | \$102,257                   | 12.9%               |
| 2000 | Fire Marshall                                             | \$95,892                         | \$107,715       | \$107,966   | \$251                       | 0.2%                |
| 2100 | Public Works                                              | \$841,853                        | \$902,910       | \$984,612   | \$81,702                    | 9.0%                |
| 2300 | Social Services                                           | \$28,460                         | \$39,450        | \$40,889    | \$1,439                     | 3.6%                |
| 2400 | Library                                                   | \$227,041                        | \$233,852       | \$239,698   | \$5,846                     | 2.5%                |
| 2500 | Park & Recreation                                         | \$126,919                        | \$139,785       | \$123,736   | (\$16,049)                  | -11.5%              |
| 2700 | Zoning Board of Appeals                                   | \$0                              | \$550           | \$550       | \$0                         | 0.0%                |
| 2800 | Conservation Commission                                   | \$0                              | \$400           | \$400       | \$0                         | 0.0%                |
| 2900 | Economic Development                                      | \$49,000                         | \$14,600        | \$19,100    | \$4,500                     | 30.8%               |
| 3300 | Street Lighting                                           | \$41,800                         | \$43,000        | \$37,000    | (\$6,000)                   | -14.0%              |
| 3400 | Recycle Collection Center (RCC)                           | \$209,707                        | \$168,565       | \$104,077   | (\$64,488)                  | -38.3%              |
| 3700 | Senior Services                                           | \$46,804                         | \$54,463        | \$56,675    | \$2,212                     | 4.1%                |
| 3750 | Senior Services Mini Bus                                  | \$28,856                         | \$27,331        | \$28,298    | \$967                       | 3.5%                |
| 3800 | Youth Services                                            | \$41,416                         | \$27,882        | \$28,635    | \$753                       | 2.7%                |
| 3900 | Utilities                                                 | \$179,500                        | \$176,312       | \$162,700   | (\$13,612)                  | -7.7%               |
| 4000 | Ambulance                                                 | \$68,207                         | \$73,000        | \$53,000    | (\$20,000)                  | -27.4%              |
| 4100 | Contingency                                               | \$30,900                         | \$43,306        | \$37,900    | (\$5,406)                   | -12.5%              |
| 4200 | Facilities Maintenance                                    | \$60,265                         | \$61,621        | \$63,935    | \$2,314                     | 3.8%                |
| 4400 | Probate                                                   | \$2,500                          | \$2,600         | \$2,000     | (\$600)                     | -23.1%              |
| 4400 | Audit                                                     | \$26,000                         | \$27,800        | \$26,400    | (\$1,400)                   | -5.0%               |
| 4400 | Legal Fees                                                | \$20,000                         | \$22,500        | \$22,500    | \$0                         | 0.0%                |
| 4400 | Health Services                                           | \$42,377                         | \$45,000        | \$43,000    | (\$2,000)                   | -4.4%               |
| 4400 | Insurance / Benefit Fees                                  | \$882,086                        | \$795,342       | \$869,413   | \$74,071                    | 9.3%                |
| 4400 | Animal Control                                            | \$26,000                         | \$30,000        | \$26,000    | (\$4,000)                   | -13.3%              |
| 4400 | Payroll Taxes                                             | \$185.625                        | \$194,809       | \$218,669   | \$23.860                    | 12.2%               |
| 4400 | Memberships                                               | \$22.835                         | \$26,000        | \$26.871    | \$871                       | 3.4%                |
|      | Grand Total                                               | \$5,434,916                      | \$5,608,001     | \$5,848,207 | \$240,206                   | 4.3%                |
|      |                                                           | <i>\\</i> 0, <del>-04</del> ,010 | φ0,000,001      | ¥0,040,201  | \$140,206                   | Less \$100k Capital |
|      |                                                           | <u>√</u>                         | <u>√</u>        |             | 2.50%                       | 2.50%               |
|      |                                                           | <u> </u>                         | <u><u>v</u></u> |             | 2.30%                       | 2.5570              |