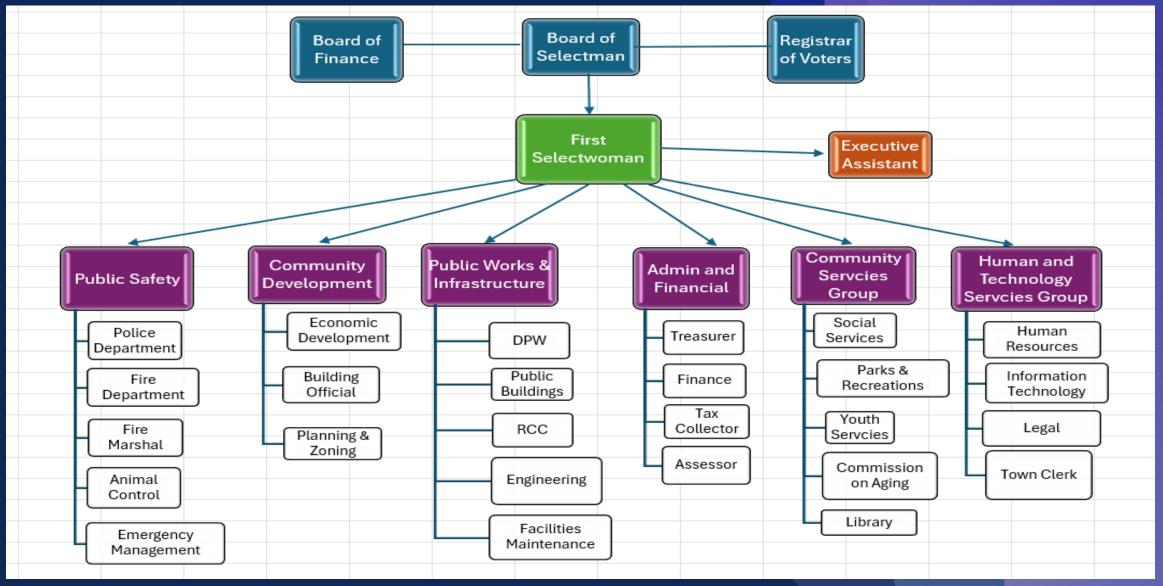

commute time is 21 minutes, which is shorter than the state average of 26 minutes.

Overall, East Granby is a well-rounded community with a strong economy, excellent educational opportunities, and affordable housing. The town's residents enjoy a high quality of life, with low unemployment and poverty rates, and a diverse range of job opportunities in various industries.

\*Used Microsoft CoPilot to Summarize

## GENERAL GOVT BUDGET OVERVIEW

- Fiscal Year 2025 General Government budget was \$5,608,000
  The new Capital Budget policy now requires a minimum of \$10,000.
  The Fiscal Year 2026 General Government budget being presented is \$5,748,207.
- This represents a 2.5% growth plus transfer of \$100k from Capital Budget to Operating Budget



## GENERAL GOVERNMENT ORGANIZATIONAL CHART



# **BUDGET REQUEST**

| Budget FY24                 | Budget FY25                   | Budget FY26     |           |
|-----------------------------|-------------------------------|-----------------|-----------|
| \$5,434,916                 | \$5,608,001                   | \$5,848,207     |           |
|                             |                               |                 |           |
| Last year - FY 25 Request   | 3.18%                         |                 |           |
|                             |                               |                 |           |
| Less transfer from Ca       | apital due to policy changes: | -\$100,000      | C. Carlos |
| (moving Fire PPE to operate | tions, vehicle expenses, etc) |                 |           |
|